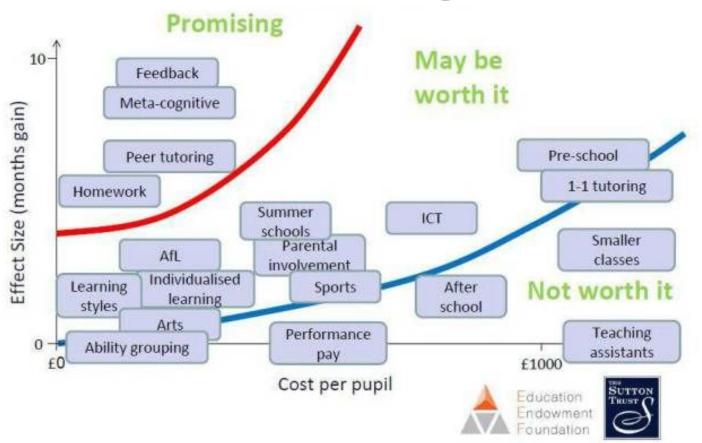

& 120 months by SES of parents and early rank position



#### Fewer disadvantaged children make the grades

Percentage of children reaching the expected standard

■ Disadvantaged pupils ■ All other pupils



Source: DfE, disadvantaged defined as eligible for the pupil premium



# Why improve teaching?

Effect of teaching on students in years of progress



M.europe EUROPE NEWS

#### **Teacher shortages worry countries across Europe**



By Euronews with AFP • Updated: 30/11/2022



Exclusive: Labour analysis of DfE figures comes as party hopes to shift political focus to education



**♥@peterwalker99** Mon 9 Jan 2023 06.00 GMT























IOE - Faculty of Education and Society



National College

for School Leadership



Education

Endowment

Foundation

# Toolkit findings



#### Decide what you want to achieve...

Identify school priorities using internal data and professional judgement

Securing & spreading change...

Mobilise the knowledge and use the findings to inform the work of the school to grow, or stop the intervention. Identify possible solutions...

External evidence from the guidance and elsewhere can be used to inform choices

✓ Did it work?

Evaluate the impact of your decisions and identify potential improvements for the future.

Give the idea the best chance of success...

Applying the ingredients of effective implementation

#### Decide what you want to achieve



# **Identify possible solutions**





# Give the idea the best possible chance of success



#### Did it work?





### Securing and spreading change