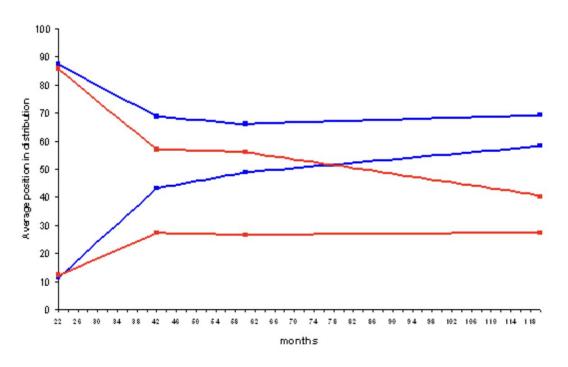

# Average rank of test scores at 22, 42, 60 & 120 months by SES of parents and early rank position