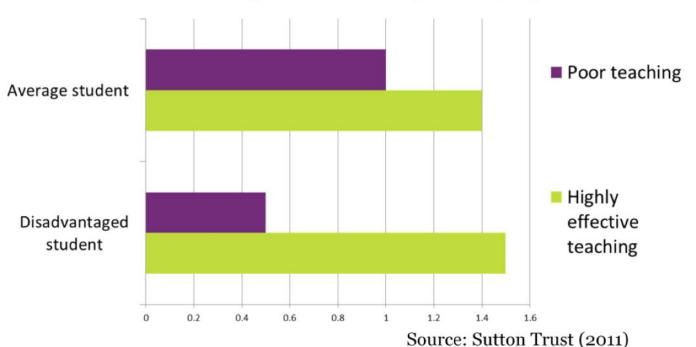

# Why improve teaching?

Effect of teaching on students in years of progress

M.europe EUROPE NEWS