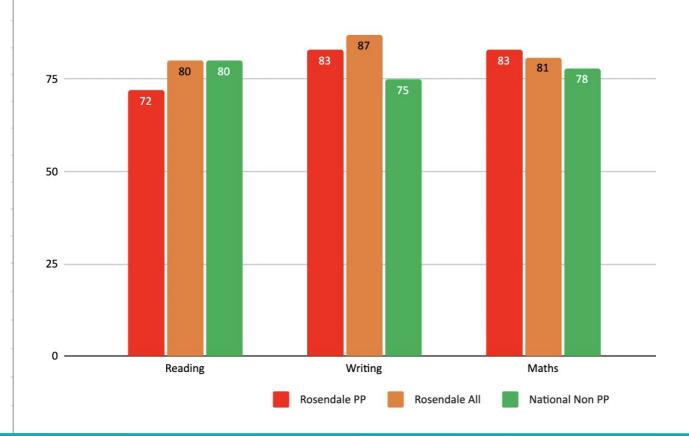

n

# Toolkit findings



#### Decide what you want to achieve...

Identify school priorities using internal data and professional judgement

Securing & spreading change...

Mobilise the knowledge and use the findings to inform the work of the school to grow, or stop the intervention. Identify possible solutions...

External evidence from the guidance and elsewhere can be used to inform choices

✓ Did it work?

Evaluate the impact of your decisions and identify potential improvements for the future.

Give the idea the best chance of success...

Applying the ingredients of effective implementation

#### Decide what you want to achieve



# **Identify possible solutions**





# Give the idea the best possible chance of success



#### Did it work?





### Securing and spreading change