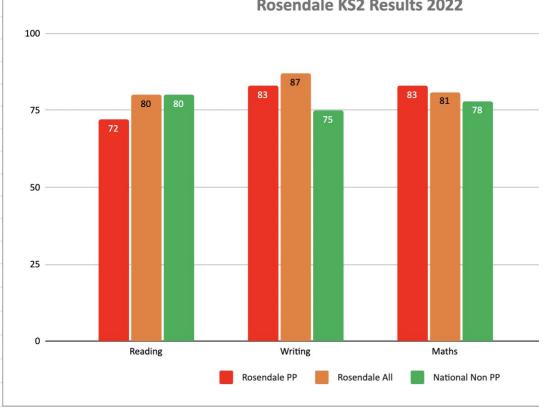

#### Fewer disadvantaged children make the grades

Percentage of children reaching the expected standard

■ Disadvantaged pupils ■ All other pupils

Source: DfE, disadvantaged defined as eligible for the pupil premium