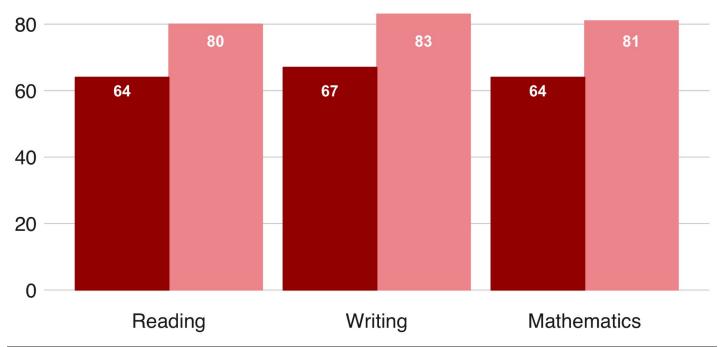

#### Fewer disadvantaged children make the grades

Percentage of children reaching the expected standard

■ Disadvantaged pupils ■ All other pupils

Source: DfE, disadvantaged defined as eligible for the pupil premium